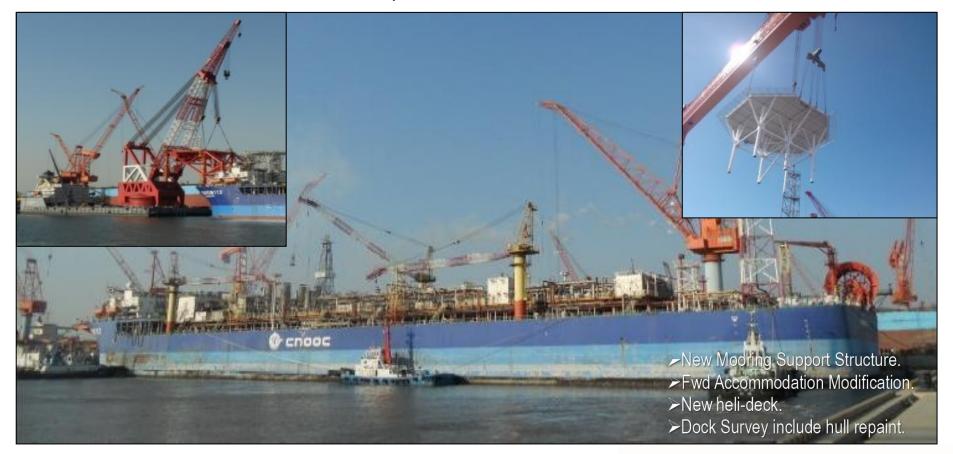

#### FPSO HaiYangShiYou 113 Upgrade & Refurbish

Owner: CNOOC Tianjin Ltd Type: FPSO

L.O.A: 282.00m M. Breadth: 51.00mM. Depth: 20.60m