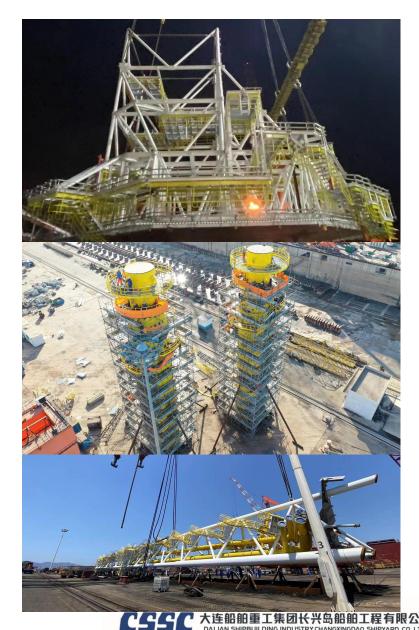

#### **Track Record**

#### Total 72k Tons Module fabricated

**MV 27 Topside Modules** 

25pcs modules fabrication

**Total Weight: 17,000 tons** 

6pcs modules piping fabrication

Work Scope:

Work Scope: 27pcs modules Total Weight: 34,000 tons **MV 33 Topside Module** 

Work Scope: 11 pcs modules

Total weight: 10,475 tons