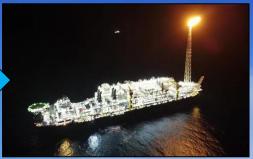

## FPSO Conversion & Integration

### **Guanabara FPSO MV31 Conversion & Integration Project**

| Vessel F            | Principal Particulars      |  |  |
|---------------------|----------------------------|--|--|
| Length Overall      | 332.0m                     |  |  |
| Breadth, moulded    | 58.0m                      |  |  |
| Depth, moulded      | 31.0m                      |  |  |
| Net. Tonnage        | 108,708MT                  |  |  |
| Cargo Tank Capacity | 1,400,000bbls              |  |  |
| Complement          | 160pax                     |  |  |
| F <b>P</b> SO F     | <b>Production Capacity</b> |  |  |
| Number of Slots     | 56 slots                   |  |  |
| Oil Production      | 180,000bopd                |  |  |
| Gas Production      | 12 million Sm3/d           |  |  |
| Water Injection     | 225,000 bwpd               |  |  |
| Produced Water Rate | 150,000 bwpd               |  |  |
|                     |                            |  |  |