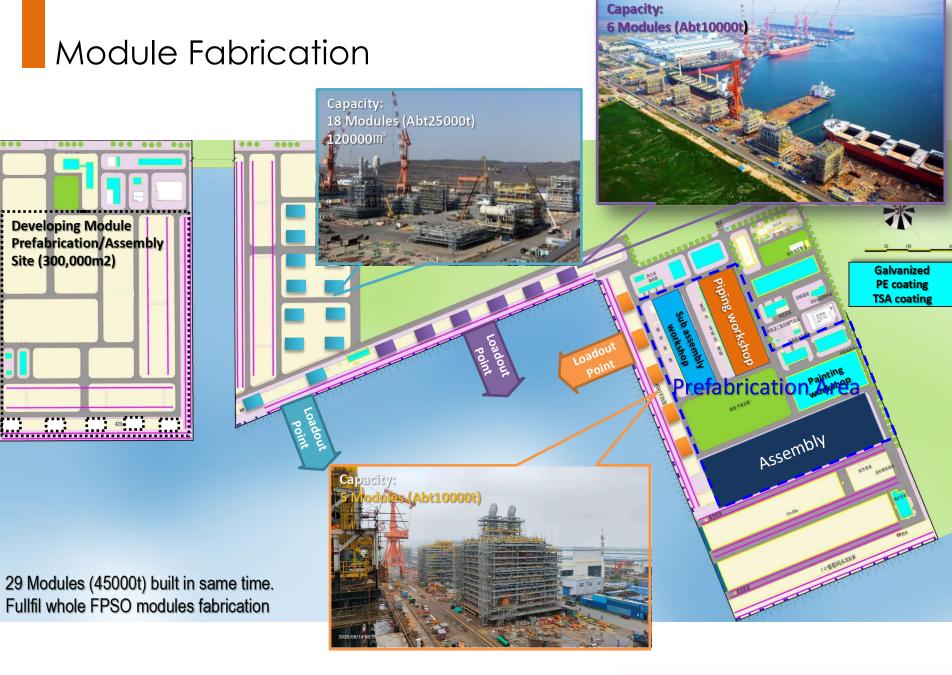

## Shipyard Facility

## Shipyard Facility

SPMT & Barge

Crawl crane: 300t, 450t

Floating crane: 5000t/3600t/3000t/1600t