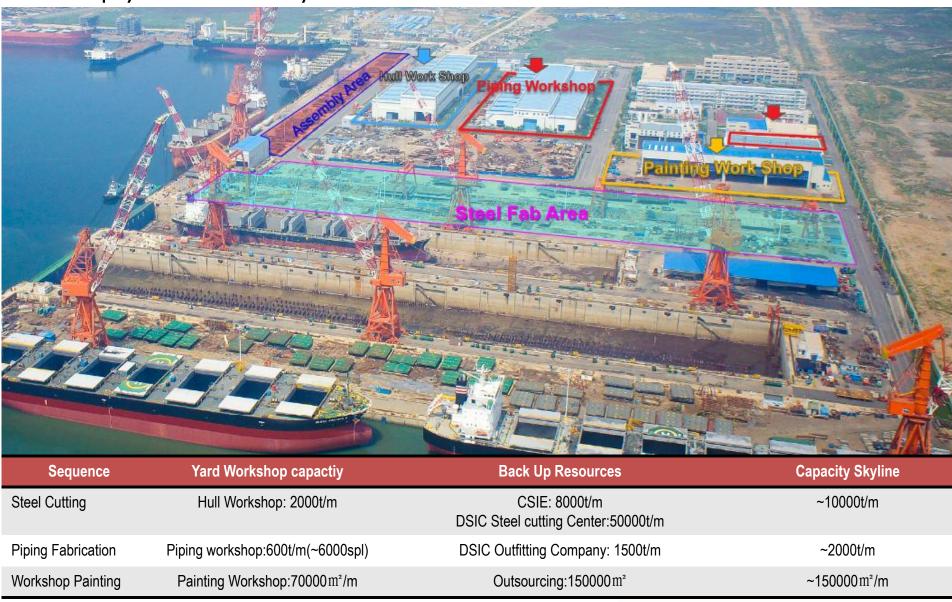

## Shipyard Facility

## Shipyard Facility

SPMT & Barge

Crawl crane: 300t, 450t

Floating crane: 5000t/3600t/3000t/1600t