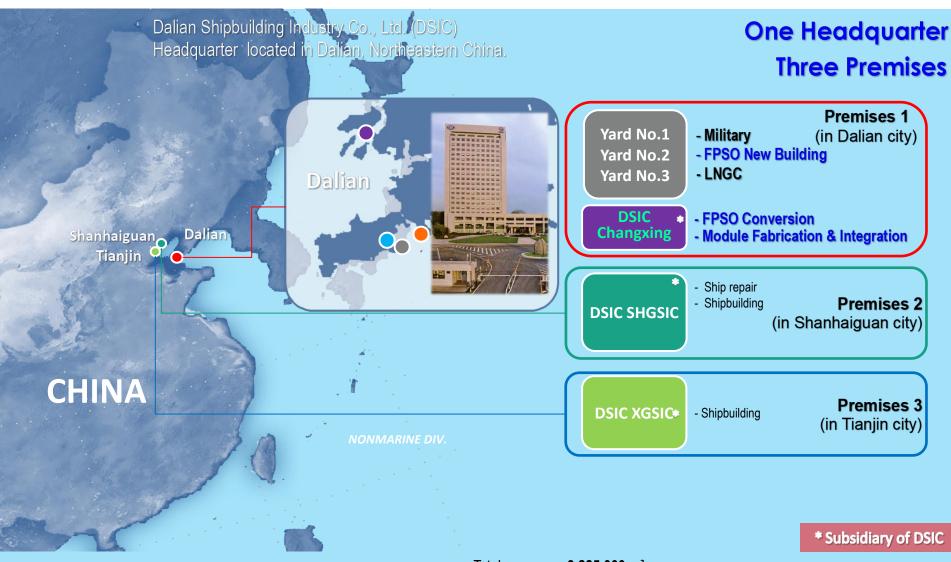

### Brief Introduction - DSIC

Total assets of DSIC group: over 11.99 billion USD

Revenue of 2020: 2.60 billion USD

Handing orders: more than 60

Total area: over 9,285,000 m<sup>2</sup>

Docks: **14** Slipways: **5** 

## Brief Introduction - DSIC Changxing

DSIC Changxing, A dedicated subsidiary yard of DSIC for Modules Fabrication, FPSO Conversion and Integration along with Ship repairing.

- With land requisition 1 Million square meter.
- The first case that marine conversion, topside fabrication and integration in same shipyard.
- 420 m Length Drydock for up to 20000 TEU container vessel repairing.
- -8.6m pubilic sea channel for deep draft vessel sailing