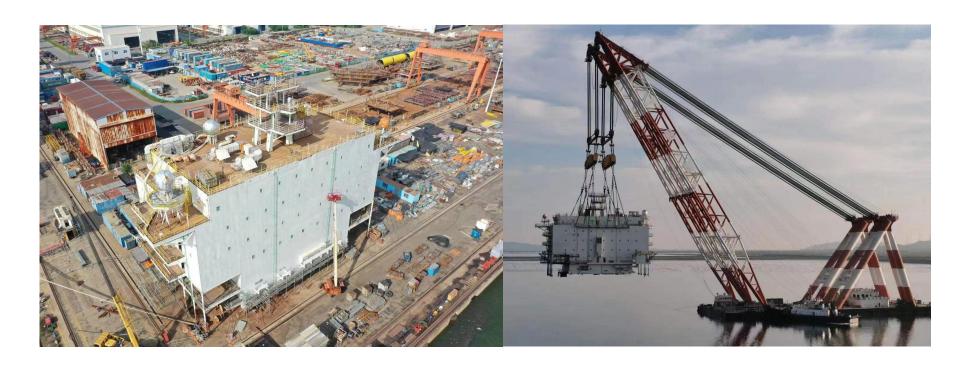

## Shipyard Facility

## Shipyard Facility

SPMT & Barge

Crawl crane: 300t, 450t

Floating crane: 5000t/3600t/3000t/1600t