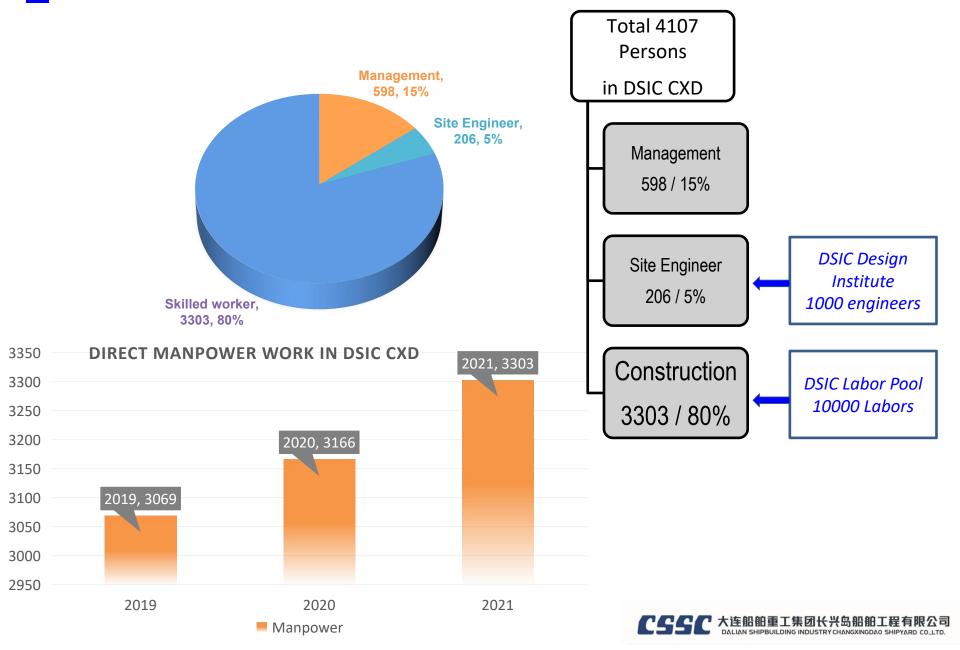

### DSIC Changxing site engineer

DSIC CXD engineer department focus on shop engineering of FPSO conversion, module fabrication and vessel repairing. Around 200 engineers keep working on site to provide reliable support for construction.

### **Human Resources**