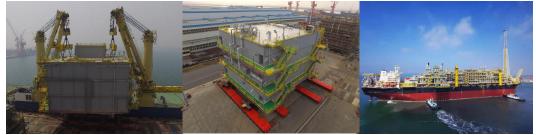

## Module Integration

- Module Fabricated at quay side will directly lifted by floating crane and integrated to FPSO marine hull.
- Module Fabricated at open field will be transported by SPMT to quay side.
- A dedicated project team for integration managemet, keep the record that completed all integration works within 2months after module lifting.

#### **Track Record**

#### Total 72k Tons Module fabricated

**MV 27 Topside Modules** 

25pcs modules fabrication

**Total Weight: 17,000 tons** 

6pcs modules piping fabrication

Work Scope:

Work Scope: 27pcs modules Total Weight: 34,000 tons **MV 33 Topside Module** 