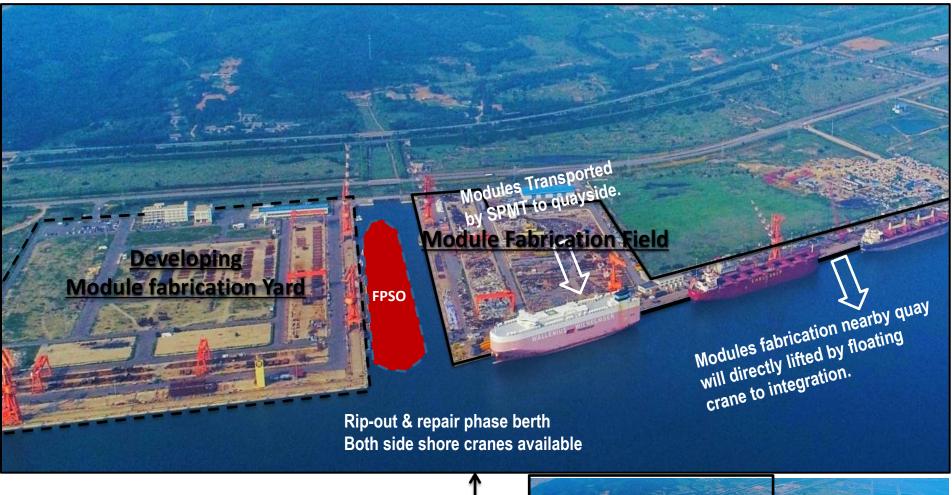

## Module Integration

- Module Fabricated at quay side will directly lifted by floating crane and integrated to FPSO marine hull.
- Module Fabricated at open field will be transported by SPMT to quay side.
- A dedicated project team for integration managemet, keep the record that completed all integration works within 2months after module lifting.