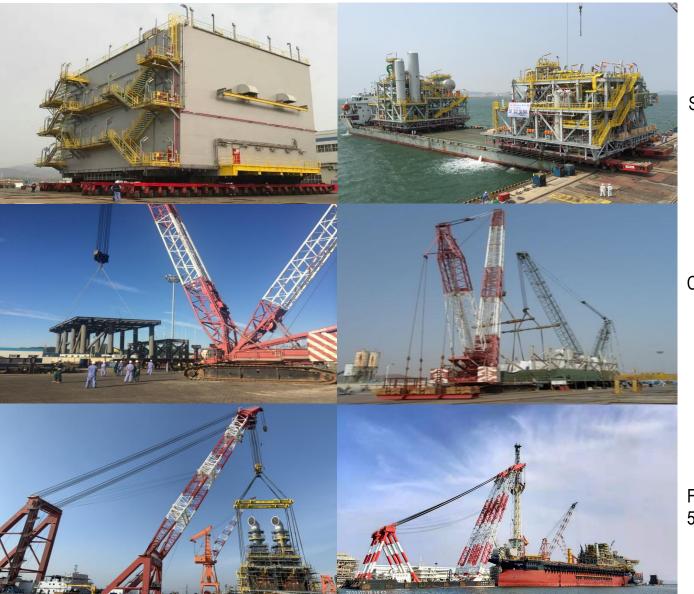

## Shipyard Facility

## Shipyard Facility

SPMT & Barge

Crawl crane: 300t, 450t

Floating crane: 5000t/3600t/3000t/1600t