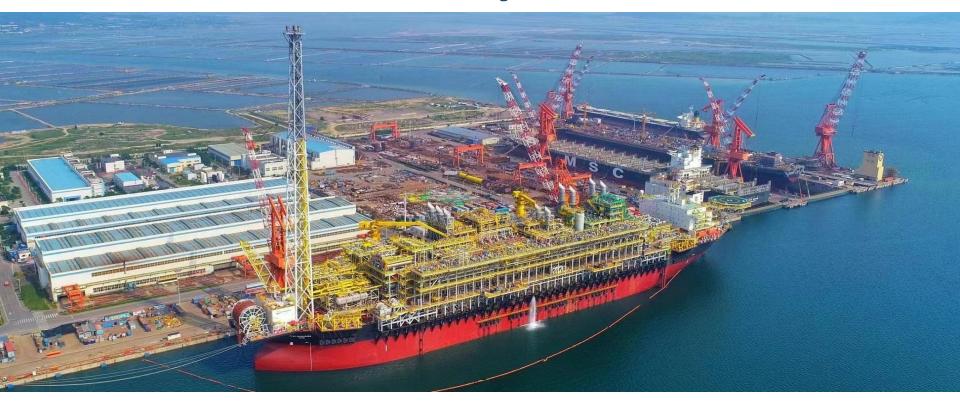

1 million Barrels   | 1   | CNOOC           | 2001             | Include Topside module |
| WEN13-1/13-2 FPSO    | 1 million Barrels   | 1   | CNOOC           | 2002             | Include Topside module |
| Belanak FPSO Hull    | 1.5 million Barrels | 1   | Conoco-Phillips | 2003             |                        |
| CFD11-1/11-2 FPSO    | 1 million Barrels   | 1   | CNOOC           | 2004             | Include Topside module |
| Hai Yang Shi You 116 | 1.1 million Barrels | 1   | CNOOC           | 2007             |                        |
| Enping 118           | 1 million Barrels   | 1   | CNOOC           | 2014             |                        |
| Bacalhau FPSO        | 2.2 million Barrels | 1   | Equinor / MODEC | On Going         |                        |





# Thank you!



Address: No.299, Guanghai Road, Changxing New Development Zone, Dalian, China 116318 Email: Sunjianfei@dsic.cn; Jiangzongjie@dsic.cn Web site: www.dsic.cn