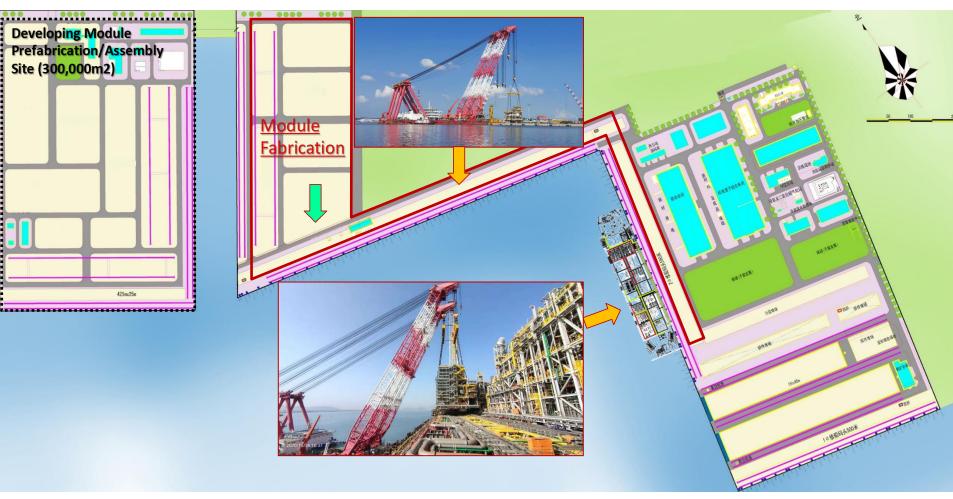

## Shipyard Facility

## Shipyard Facility

SPMT & Barge

Crawl crane: 300t, 450t

Floating crane: 5000t/3600t/3000t/1600t