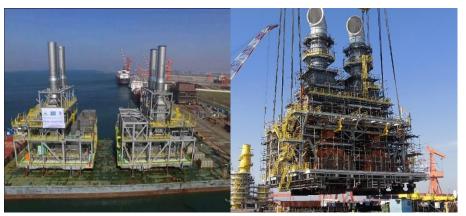

#### Total 72k Tons Module fabricated

**MV 27 Topside Modules** 

25pcs modules fabrication

**Total Weight: 17,000 tons** 

6pcs modules piping fabrication

Work Scope:

Work Scope: 27pcs modules Total Weight: 34,000 tons **MV 33 Topside Module** 

Work Scope: 11 pcs modules

Total weight: 10,475 tons