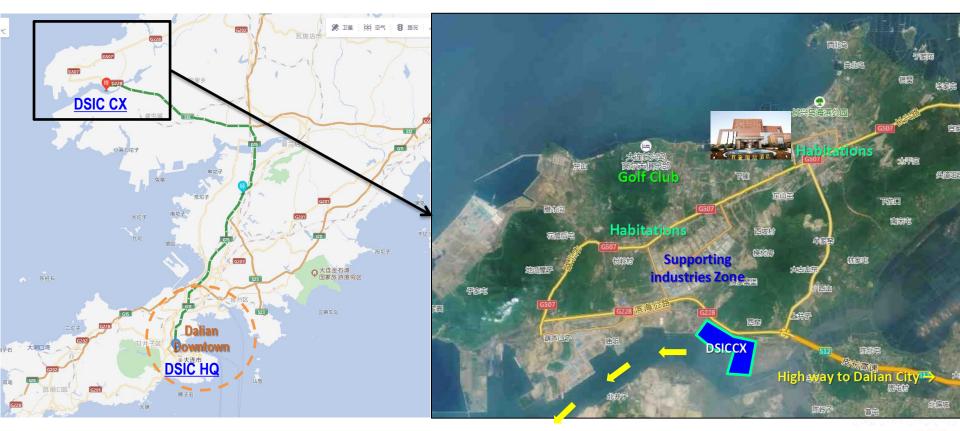

## Location - DSIC Changxing

- ◆ DSIC-CX is located in Dalian Changxing New Development Zone, facing to the open sea, close to Japan, Korea and many major ports in China.
- None raining season and moderate temperature in the whole year without typhoon impact.
- ◆ 80 miles high way direct to Dalian Downtown.(1 hour driving).
- ◆ 5 Stars Hotel, Sea beach park and International Golf Club in island.