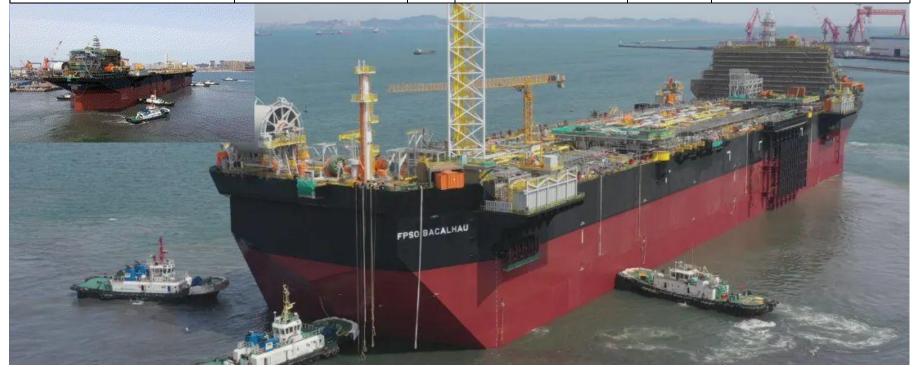

### **FPSO Newbuilding Tracking Record (7 Units)**

| PROJECT              | Storage             | QTY | CLIENT          | DELIVERY<br>YEAR | Remark                 |
|----------------------|---------------------|-----|-----------------|------------------|------------------------|
| QHD 32-6 FPSO        | 1 million Barrels   | 1   | CNOOC           | 2001             | Include Topside module |
| WEN13-1/13-2 FPSO    | 1 million Barrels   | 1   | CNOOC           | 2002             | Include Topside module |
| Belanak FPSO Hull    | 1.5 million Barrels | 1   | Conoco-Phillips | 2003             |                        |
| CFD11-1/11-2 FPSO    | 1 million Barrels   | 1   | CNOOC           | 2004             | Include Topside module |
| Hai Yang Shi You 116 | 1.1 million Barrels | 1   | CNOOC           | 2007             |                        |
| Enping 118           | 1 million Barrels   | 1   | CNOOC           | 2014             |                        |
| Bacalhau FPSO        | 2.2 million Barrels | 1   | Equinor / MODEC | On Going         |                        |