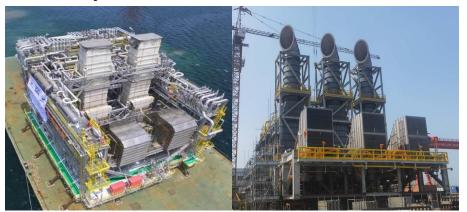

#### GTG, CO2 Compression Module

Work Scope: 3pcs modules Total Weight: 5,000 tons

| Project/Modules | E-house      | GTG          | Compressor   | Process Modules | Utility Modules | Laydown/W.S  | Riser Module |
|-----------------|--------------|--------------|--------------|-----------------|-----------------|--------------|--------------|
| Libra - GE      | $\checkmark$ |              |              |                 |                 |              |              |
| P75/77 - GE&QGI | $\checkmark$ | $\checkmark$ | $\checkmark$ |                 |                 |              |              |
| P68/71 - GE     | $\sqrt{}$    |              |              |                 |                 |              |              |
| MV27 - MODEC    |              |              |              | $\checkmark$    | V               | $\sqrt{}$    | $\checkmark$ |
| MV31 - MODEC    |              | $\checkmark$ | $\checkmark$ | $\checkmark$    | $\checkmark$    | $\checkmark$ | $\checkmark$ |
| MV33 - MODEC    |              | $\checkmark$ |              |                 |                 | $\checkmark$ | V            |

#### > Gas Turbine Generator