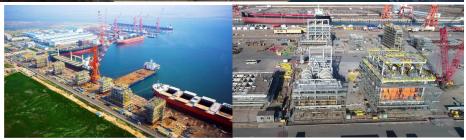

## Shipyard Facility

## Shipyard Facility

SPMT & Barge

Crawl crane: 300t, 450t

Floating crane: 5000t/3600t/3000t/1600t