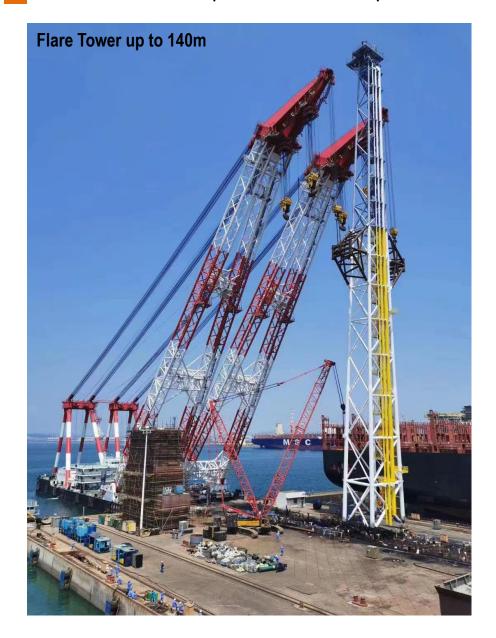

| $\sqrt{}$    | $\checkmark$ |
| MV31 - MODEC    |              | $\checkmark$ | $\checkmark$ | $\checkmark$    | $\checkmark$    | $\checkmark$ | $\checkmark$ |
| MV33 - MODEC    |              | $\checkmark$ |              |                 |                 | $\checkmark$ | V            |

### Pipe Rack



### > Riser Porch



### > Compressor



#### > Gas Turbine Generator



### > Process Module



### Utilities Module



#### > E-house Module



### Workshop Module (EPC)



## Living Quarter

DSIC Ship & Offshore Engineering and Development Research Institute had completed 2 LQ detail & shop design.

- MV31 LQ: Original LQ conversion, 160 pax, 1.8m elevation increased
- MV33 LQ: New built, 160 pax, Norsok S002 Standard.



## Flare Tower, Heli Deck, Vent Tower and Crane Pedestal





## Module Integration



- Module Fabricated at quay side will directly lifted by floating crane and integrated to FPSO marine hull.
- Module Fabricated at open field will be transported by SPMT to quay side.
- A dedicated project team for integration managemet, keep the record that completed all integration works within 2months after module lifting.



## FPSO Conversion & Integration

#### FPSO HaiYangShiYou 113 Upgrade & Refurbish

Owner: CNOOC Tianjin Ltd Type: FPSO

L.O.A: 282.00m M. Breadth: 51.00mM. Depth: 20.60m



## **FPSO Conversion & Integration**

### **Guanabara FPSO MV31 Conversion & Integration Project**





| Vessel F            | Principal Particulars      |  |  |
|---------------------|----------------------------|--|--|
| Length Overall      | 332.0m