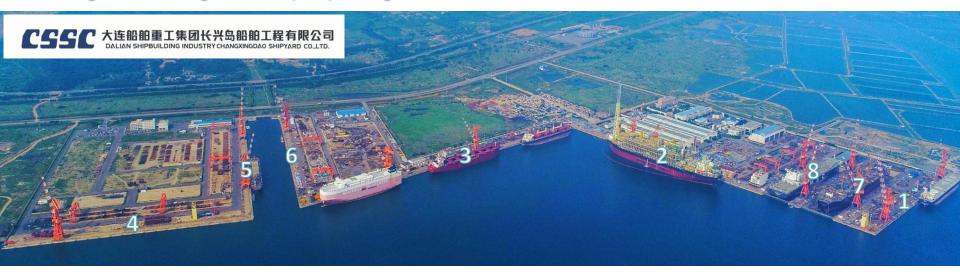

## Shipyard Facility

## Shipyard Facility

SPMT & Barge

Crawl crane: 300t, 450t

Floating crane: 5000t/3600t/3000t/1600t