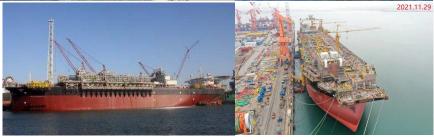

### **Guanabara FPSO MV31 Conversion & Integration Project**

| Vessel F            | Principal Particulars      |  |  |
|---------------------|----------------------------|--|--|
| Length Overall      | 332.0m                     |  |  |
| Breadth, moulded    | 58.0m                      |  |  |
| Depth, moulded      | 31.0m                      |  |  |
| Net. Tonnage        | 108,708MT                  |  |  |
| Cargo Tank Capacity | 1,400,000bbls              |  |  |
| Complement          | 160pax                     |  |  |
| F <b>P</b> SO F     | <b>Production Capacity</b> |  |  |
| Number of Slots     | 56 slots                   |  |  |
| Oil Production      | 180,000bopd                |  |  |
| Gas Production      | 12 million Sm3/d           |  |  |
| Water Injection     | 225,000 bwpd               |  |  |
| Produced Water Rate | 150,000 bwpd               |  |  |
|                     |                            |  |  |

Sail Away2021.08.22

### Anita Garibaldi FPSO MV33 Conversion & Integration Project