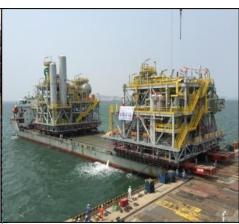

### **Guanabara FPSO MV31 Conversion & Integration Project**

| Vessel F            | Principal Particulars      |  |  |
|---------------------|----------------------------|--|--|
| Length Overall      | 332.0m                     |  |  |
| Breadth, moulded    | 58.0m                      |  |  |
| Depth, moulded      | 31.0m                      |  |  |
| Net. Tonnage        | 108,708MT                  |  |  |
| Cargo Tank Capacity | 1,400,000bbls              |  |  |
| Complement          | 160pax                     |  |  |
| F <b>P</b> SO F     | <b>Production Capacity</b> |  |  |
| Number of Slots     | 56 slots                   |  |  |
| Oil Production      | 180,000bopd                |  |  |
| Gas Production      | 12 million Sm3/d           |  |  |
| Water Injection     | 225,000 bwpd               |  |  |
| Produced Water Rate | 150,000 bwpd               |  |  |
|                     |                            |  |  |

Sail Away2021.08.22