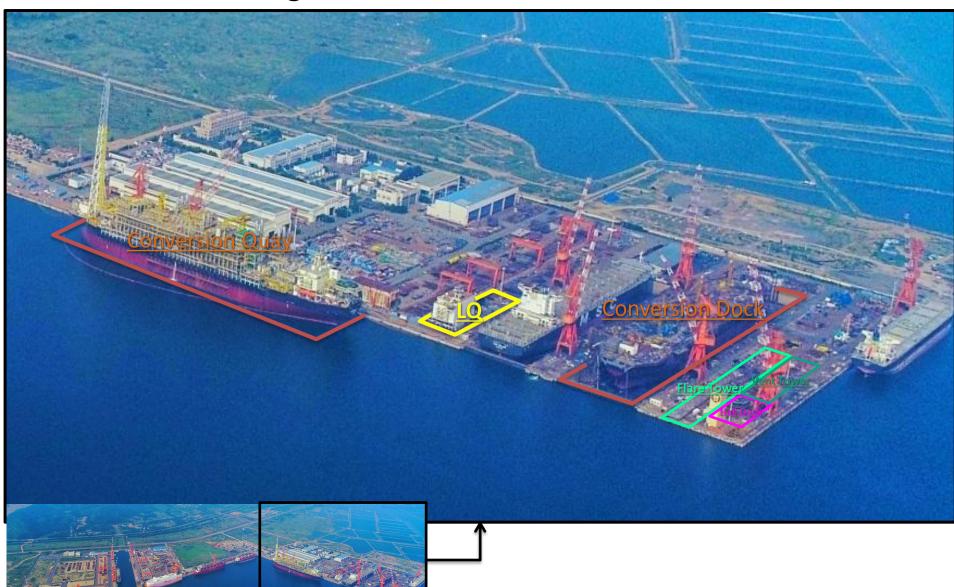

esign.
- MV33 topside module shop design.

**Product and Service** 





### **Human Resources**

#### **FPSO Experience Management Team FPSO**

- Yard President FPSO MV18 Project Manager background.
- Key person with FPSO project manager experience as below:



Mr Zhang Yi
Production Director
Project Manager of
FPSO MV20, MV23, MV24.
Project Director of
MV27 Module Fabrication,
FPSO MV31 and Module.





**Mr Zhang Zhongbin** Project Director

Project Manager of FPSO MV22 Project Director of FPSO MV33





Mr Sun Jianfei Commercial Director

Project Manager of Libra/P75/77/68/71 E-house Fabrication, FPSO MV31





**Mr Wang Linqiang** HSE Director

Project Manager of MV27 Module Fabrication MV31 Module Fabrication



### **Human Resources**



## General arrangement of FPSO construction



## General arrangement of FPSO construction







#### **Track Record**

#### Total 72k Tons Module fabricated











**MV 27 Topside Modules** 

25pcs modules fabrication

**Total Weight: 17,000 tons** 

6pcs modules piping fabrication

Work Scope:





Work Scope: 27pcs modules Total Weight: 34,000 tons **MV 33 Topside Module** 

Work Scope: 11 pcs modules

Total weight: 10,475 tons



#### E-house Module Fab.

Work Scope: 7pcs modules Total Weight: 8,500 tons



#### GTG, CO2 Compression Module

Work Scope: 3pcs modules Total Weight: 5,000 tons

| Project/Modules | E-house      | GTG          | Compressor   | Process Modules | Utility Modules | Laydown/W.S  | Riser Module |
|-----------------|--------------|--------------|--------------|-----------------|-----------------|-------