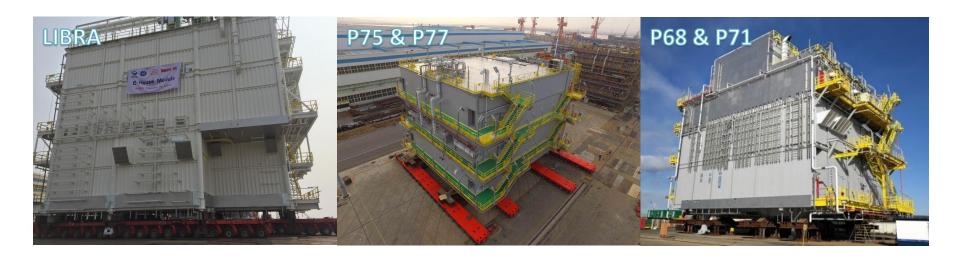

#### GTG, CO2 Compression Module

Work Scope: 3pcs modules Total Weight: 5,000 tons

| Project/Modules | E-house      | GTG          | Compressor   | Process Modules | Utility Modules | Laydown/W.S  | Riser Module |
|-----------------|--------------|--------------|--------------|-----------------|-----------------|--------------|--------------|
| Libra - GE      | $\checkmark$ |              |              |                 |                 |              |              |
| P75/77 - GE&QGI | $\checkmark$ | $\checkmark$ | $\checkmark$ |                 |                 |              |              |
| P68/71 - GE     | $\sqrt{}$    |              |              |                 |                 |              |              |
| MV27 - MODEC    |              |              |              | $\checkmark$    | V               | $\sqrt{}$    | $\checkmark$ |
| MV31 - MODEC    |              | $\checkmark$ | $\checkmark$ | $\checkmark$    | $\checkmark$    | $\checkmark$ | $\checkmark$ |
| MV33 - MODEC    |              | $\checkmark$ |              |                 |                 | $\checkmark$ | V            |