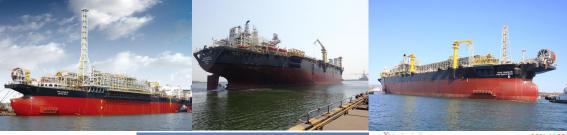

## FPSO Conversion & Integration

#### FPSO HaiYangShiYou 113 Upgrade & Refurbish

Owner: CNOOC Tianjin Ltd Type: FPSO

L.O.A: 282.00m M. Breadth: 51.00mM. Depth: 20.60m

## **FPSO Conversion & Integration**

### **Guanabara FPSO MV31 Conversion & Integration Project**

| Vessel F            | Principal Particulars      |  |  |
|---------------------|----------------------------|--|--|
| Length Overall      | 332.0m                     |  |  |
| Breadth, moulded    | 58.0m                      |  |  |
| Depth, moulded      | 31.0m                      |  |  |
| Net. Tonnage        | 108,708MT                  |  |  |
| Cargo Tank Capacity | 1,400,000bbls              |  |  |
| Complement          | 160pax                     |  |  |
| F <b>P</b> SO F     | <b>Production Capacity</b> |  |  |
| Number of Slots     | 56 slots                   |  |  |
| Oil Production      | 180,000bopd                |  |  |
| Gas Production      | 12 million Sm3/d           |  |  |
| Water Injection     | 225,000 bwpd               |  |  |
| Produced Water Rate | 150,000 bwpd               |  |  |
|                     |                            |  |  |

### Anita Garibaldi FPSO MV33 Conversion & Integration Project