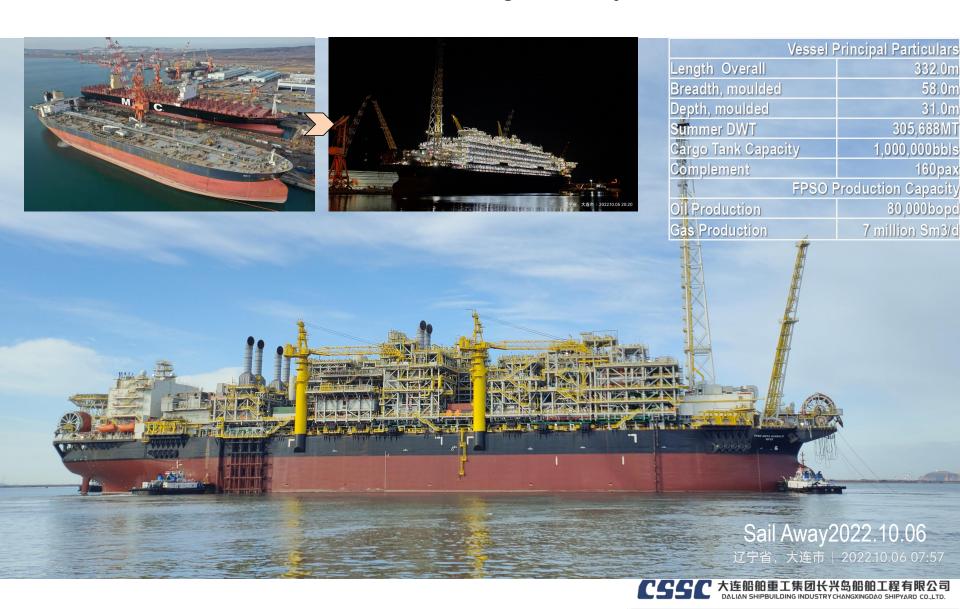

### **Guanabara FPSO MV31 Conversion & Integration Project**

| Vessel F            | Principal Particulars      |  |  |
|---------------------|----------------------------|--|--|
| Length Overall      | 332.0m                     |  |  |
| Breadth, moulded    | 58.0m                      |  |  |
| Depth, moulded      | 31.0m                      |  |  |
| Net. Tonnage        | 108,708MT                  |  |  |
| Cargo Tank Capacity | 1,400,000bbls              |  |  |
| Complement          | 160pax                     |  |  |
| F <b>P</b> SO F     | <b>Production Capacity</b> |  |  |
| Number of Slots     | 56 slots                   |  |  |
| Oil Production      | 180,000bopd                |  |  |
| Gas Production      | 12 million Sm3/d           |  |  |
| Water Injection     | 225,000 bwpd               |  |  |
| Produced Water Rate | 150,000 bwpd               |  |  |
|                     |                            |  |  |

Sail Away2021.08.22